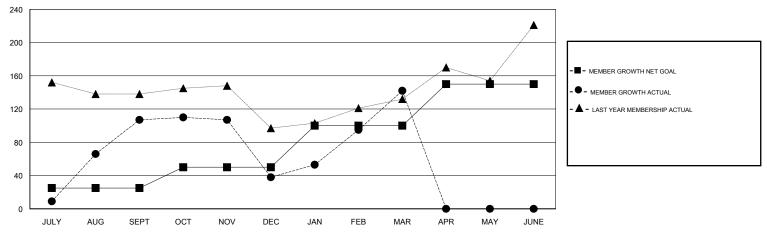

## GOALS AND ACTUAL MEMBERS CUMULATIVE

| DROPPED CLUBS: 2  DROPPED MEMBERS |     | 36 CLUBS OF 73 ADDED 1 OR MORE NEW MEMBERS | GENDER DISTRIBUTION  MALE 2,370 (83.10%)  FEMALE 482 (16.90%)  Women Percentage Fiscal Year Goal: 20% |  |       |
|-----------------------------------|-----|--------------------------------------------|-------------------------------------------------------------------------------------------------------|--|-------|
| DECEASED                          | 7   | CLICK HERE FOR CUMULATIVE                  | TOTAL FAMILY UNIT MEMBERS                                                                             |  | 1,053 |
| CLUB CANCELLED                    | 35  | MEMBERSHIP DATA                            |                                                                                                       |  | 040   |
| OTHER                             | 123 |                                            | FAMILY MEMBERS PAYING HALF DUES                                                                       |  | 646   |
| TOTAL                             | 165 |                                            |                                                                                                       |  |       |

### LOCATION INDIA

**GMT CA** 

| Clubs                 |               |           |               | Members               |                           |                         |                                                    |  |
|-----------------------|---------------|-----------|---------------|-----------------------|---------------------------|-------------------------|----------------------------------------------------|--|
| RESULTS FOR 2018-2019 |               |           |               | RESULTS FOR 2018-2019 |                           |                         |                                                    |  |
| QUARTER               | NEW CLUB GOAL | NEW CLUBS | DROPPED CLUBS | QUARTER               | MEMBER GROWTH NET<br>GOAL | MEMBER GROWTH<br>ACTUAL | DROPPED<br>MEMBERS ACTUAL<br>(including transfers) |  |
| JULY/AUG/SEPT         | 1             | 3         | 0             | JULY/AUG/SEPT         | 25                        | 188                     | 71                                                 |  |
| OCT/NOV/DEC           | 1             | 0         | 2             | OCT/NOV/DEC           | 25                        | 20                      | 88                                                 |  |
| JAN/FEB/MAR           | 0             | 1         | 0             | JAN/FEB/MAR           | 50                        | 117                     | 6                                                  |  |
| APR/MAY/JUNE          | 0             | 0         | 0             | APR/MAY/JUNE          | 50                        | 0                       | 0                                                  |  |