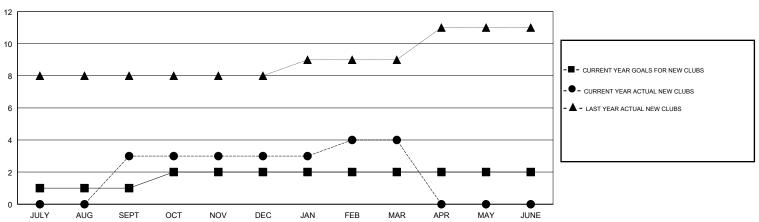

# GOALS AND ACTUAL NEW CLUBS CUMULATIVE

### LOCATION INDIA

**GMT CA** 

| Clubs                 |               |           |               | Members               |                           |                         |                                                    |  |
|-----------------------|---------------|-----------|---------------|-----------------------|---------------------------|-------------------------|----------------------------------------------------|--|
| RESULTS FOR 2018-2019 |               |           |               | RESULTS FOR 2018-2019 |                           |                         |                                                    |  |
| QUARTER               | NEW CLUB GOAL | NEW CLUBS | DROPPED CLUBS | QUARTER               | MEMBER GROWTH NET<br>GOAL | MEMBER GROWTH<br>ACTUAL | DROPPED<br>MEMBERS ACTUAL<br>(including transfers) |  |
| JULY/AUG/SEPT         | 1             | 3         | 0             | JULY/AUG/SEPT         | 25                        | 188                     | 71                                                 |  |
| OCT/NOV/DEC           | 1             | 0         | 2             | OCT/NOV/DEC           | 25                        | 20                      | 88                                                 |  |
| JAN/FEB/MAR           | 0             | 1         | 0             | JAN/FEB/MAR           | 50                        | 117                     | 6                                                  |  |
| APR/MAY/JUNE          | 0             | 0         | 0             | APR/MAY/JUNE          | 50                        | 0                       | 0                                                  |  |